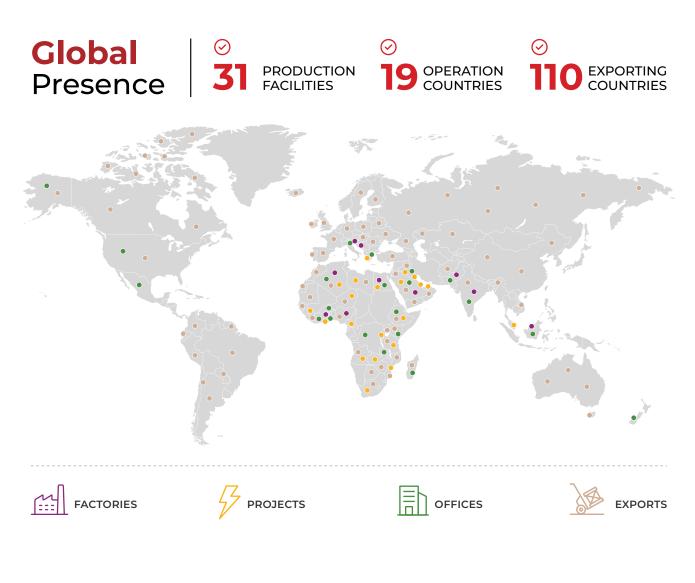

## ABOUT ELSEWEDY ELECTRIC

We are a global leader that has evolved from a local manufacturer of electrical products into a giant provider of integrated infrastructure solutions; with over 19,000 employees and more than USD 5 billion revenue. We Operate in five key business sectors: Wire, Cable & Accessories, Electrical Products, Engineering & Construction, Digital Solutions, and Infrastructure Investments. With a strong presence in 19 different countries, 31 production facilities are spread across African and Asian countries including Egypt, Algeria, KSA, Qatar, Indonesia, Pakistan, and Tanzania. We export a wide range of high-end products to over 110 countries worldwide. At the heart of our approach is an all-in-one integrated Engineering, Procurement & Construction (EPC) service which enables us to deliver the most complex turnkey projects on time and with the highest efficiency.